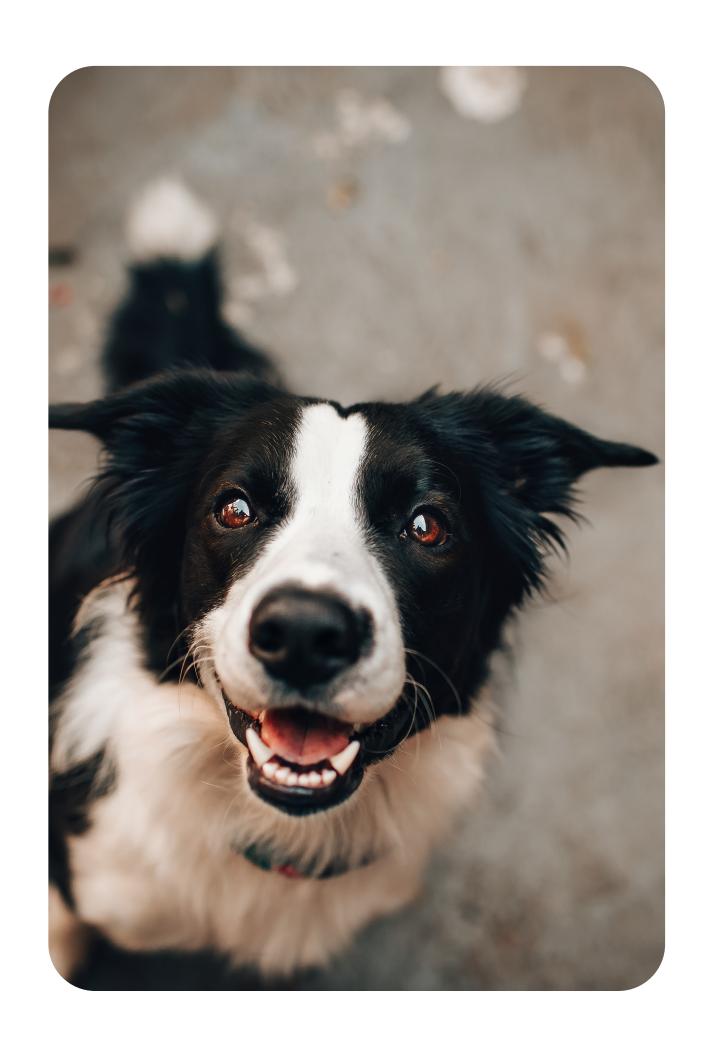

## MSSING DOG

Answers to Pit.
Friendly, doesn't bite.
Medium build.
Had green collar.

Missing since 12 March. Last seen in Central Park.

Please help us bring our furry buddy home.

Reward 100\$

Please call if you have any information.